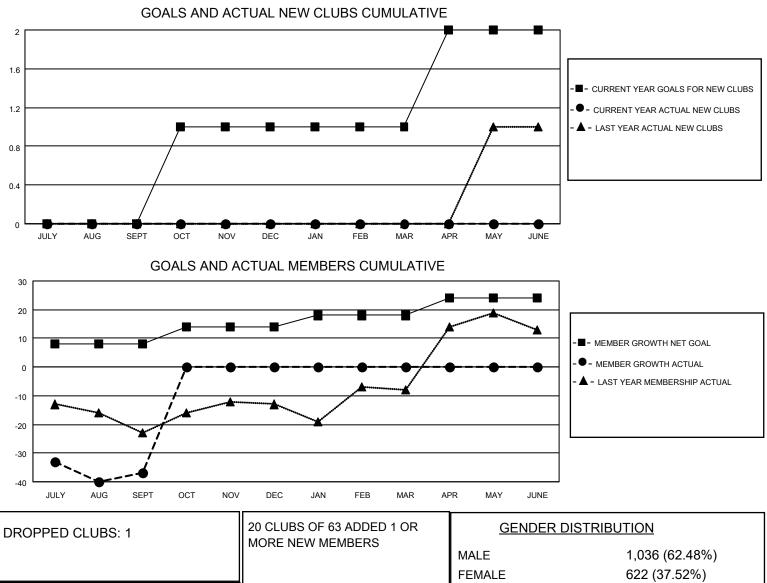

## LOCATION SOUTH CAROLINA

District 32 S

Results as of: 9/30/2022

| Clubs                 |               |           |               | Members               |                        |                         |                                                    |
|-----------------------|---------------|-----------|---------------|-----------------------|------------------------|-------------------------|----------------------------------------------------|
| RESULTS FOR 2022-2023 |               |           |               | RESULTS FOR 2022-2023 |                        |                         |                                                    |
| QUARTER               | NEW CLUB GOAL | NEW CLUBS | DROPPED CLUBS | QUARTER MEME          | BER GROWTH NET<br>GOAL | MEMBER GROWTH<br>ACTUAL | DROPPED<br>MEMBERS ACTUAL<br>(including transfers) |
| JULY/AUG/SEPT         | 0             | 0         | 1             | JULY/AUG/SEPT         | 8                      | 57                      | 89                                                 |
| OCT/NOV/DEC           | 1             | 0         | 0             | OCT/NOV/DEC           | 6                      | 0                       | 0                                                  |
| JAN/FEB/MAR           | 0             | 0         | 0             | JAN/FEB/MAR           | 4                      | 0                       | 0                                                  |
| APR/MAY/JUNE          | 1             | 0         | 0             | APR/MAY/JUNE          | 6                      | 0                       | 0                                                  |

|                 |    |                           | MALE<br>FEMALE                     | 1,036 (62.48%)<br>622 (37.52%) |
|-----------------|----|---------------------------|------------------------------------|--------------------------------|
| DROPPED MEMBERS |    |                           | NON BINARY<br>PREFER NOT TO ANSWER | 0 (0.00%)<br>0 (0.00%)         |
| DECEASED        | 10 |                           | I KEI EK NOT TO ANSWER             | 0 (0.00 %)                     |
| CLUB CANCELLED  | 0  | CLICK HERE FOR CUMULATIVE | TOTAL FAMILY UNIT MEMBERS          | 376                            |
| OTHER           | 79 | MEMBERSHIP DATA           |                                    |                                |
| TOTAL           | 89 |                           | FAMILY MEMBERS PAYING HAI          | F DUES 191                     |
|                 |    |                           |                                    |                                |